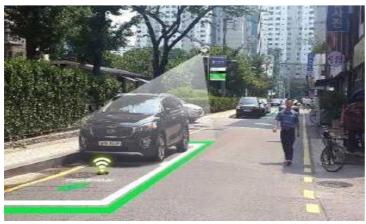

### CCTV based smart parking solution

- Quick vehicle location and full car check using AI CCTV SYSTEM
- Al image analysis to solve vehicle count and malfunction using loop sensor
- Image guidance control and abnormal behavior detection for outdoor parking lot