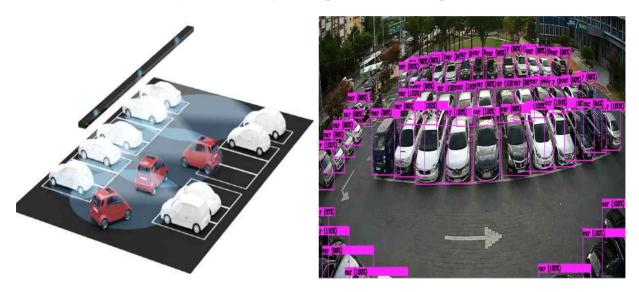

### Image based analysis

- Image Induction Control System: Not RF Sensor or Geomagnetic Sensor
- Detect License plate and parking status using CCTV

### CCTV based smart parking solution

- Quick vehicle location and full car check using AI CCTV SYSTEM
- Al image analysis to solve vehicle count and malfunction using loop sensor
- Image guidance control and abnormal behavior detection for outdoor parking lot

### Multi-Object Recognition Platform

- Image based real time parking information recognition technology
  - · Intelligent parking status information collection and management system
  - Intelligent parking information recognition module, parking status and location recognition technology
- Multi-object recognition platform technology for Safe City
  - · High speed, lightweight multi-object recognition platform technology
  - Edge type deep camera terminal technology