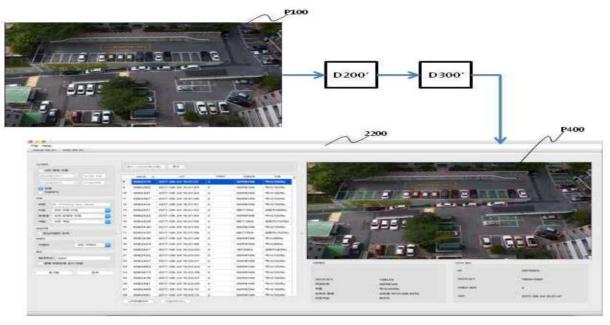

### Multi-Object Recognition Platform

- Image based real time parking information recognition technology
  - · Intelligent parking status information collection and management system
  - Intelligent parking information recognition module, parking status and location recognition technology
- Multi-object recognition platform technology for Safe City
  - · High speed, lightweight multi-object recognition platform technology
  - Edge type deep camera terminal technology

### Smart parking application

- Public Parking Lot Parking Space Management System
  - · Provide parking status and parking space information using images
- Private and shared parking lots etc...

Headquarters: 551-13, Hakjeong-ro, Buk-gu, Daegu, Korea Factory: 37-12, Maeyeo-ro 1-gil, Dong-gu, Daegu, Korea